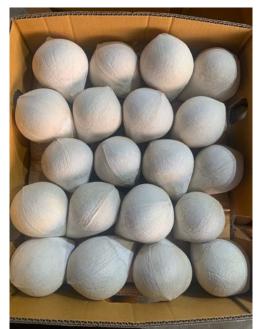

!



### **DURIAN GRADES**



What separates **export-grade durian** from the lower grades? Here are the criteria:

- Has at least 4 "Pull" of flesh per fruit Thin shell, which equals more edible flesh (i.e. 35-40% flesh yield by weight)
- Bright, healthy-looking skin with no blotches or discoloration Harvested at the right level of ripeness



### **EXPORT TO CHINA BY SEA & LAND**



#### We export to 4 destinations

- Taiwan
- Xiamen Shanghai
- Chengdu
  Hong Kong
  Qinzhou











# **EXPORT BY AIR**

We export to Asia

• Korea, Japan, China, Iran

















#### We export to Europe :

- USA (Miami, New York, Seattle, LA)
- ENGLAND (London)
- CANADA (Toranto, Vancuver)













## **DURIAN** Fresh Cut









# **DURIAN** Frozen













# **COCONUT** I AM DURIAN











# **COCONUT** White Fresh





Laser cut











# **COCONUT** Green Fresh











# THANK YOU

Website : thaichiexport.com