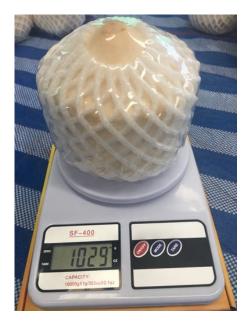

xport-grade durian** from the lower grades? Here are the criteria:

- Has at least 4 "Pull" of flesh per fruit Thin shell, which equals more edible flesh (i.e. 35-40% flesh yield by weight)
- Bright, healthy-looking skin with no blotches or discoloration Harvested at the right level of ripeness



### **EXPORT TO CHINA BY SEA & LAND**



#### We export to 4 destinations

- Taiwan
- Xiamen Shanghai
- Chengdu
  Hong Kong
  Qinzhou











# **EXPORT BY AIR**

We export to Asia

• Korea, Japan, China, Iran

















#### We export to Europe :

- USA (Miami, New York, Seattle, LA)
- ENGLAND (London)
- CANADA (Toranto, Vancuver)













## **DURIAN** Fresh Cut









# **DURIAN** Frozen













# **COCONUT** I AM DURIAN











# **COCONUT** White Fresh





Laser cut











# **COCONUT** Green Fresh











# THANK YOU

Website : thaichiexport.com