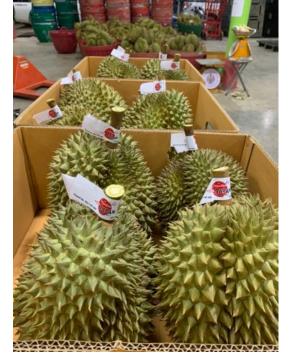

### HARVESTING DURIAN

We harvest the fruits at 77-80% ripeness, thus allowing them to fully ripen during their long journey overseas. Once harvested, we bring them to our packing house where each individual fruit is graded, separated, and packed for shipping. Only the highest A and AB grade durians are selected for export – the lower grades are priced cheaper and sold to local wholesale markets. Hence, if you want the best durians, you've got to get them from the source!

### **DURIAN GRADES**

What separates **export-grade durian** from the lower grades? Here are the criteria:

- Has at least 4 "Pull" of flesh per fruit Thin shell, which equals more edible flesh (i.e. 35-40% flesh yield by weight)
- Bright, healthy-looking skin with no blotches or discoloration Harvested at the right level of ripeness