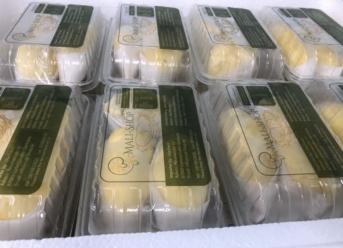

if you want the best durians, you've got to get them from the source!



### **DURIAN GRADES**



What separates **export-grade durian** from the lower grades? Here are the criteria:

- Has at least 4 "Pull" of flesh per fruit Thin shell, which equals more edible flesh (i.e. 35-40% flesh yield by weight)
- Bright, healthy-looking skin with no blotches or discoloration Harvested at the right level of ripeness



### **EXPORT TO CHINA BY SEA & LAND**



#### We export to 4 destinations

- Taiwan
- Xiamen Shanghai
- Chengdu
  Hong Kong
  Qinzhou











# **EXPORT BY AIR**

We export to Asia

• Korea, Japan, China, Iran

















#### We export to Europe :

- USA (Miami, New York, Seattle, LA)
- ENGLAND (London)
- CANADA (Toranto, Vancuver)













## **DURIAN** Fresh Cut









# **DURIAN** Frozen













# **COCONUT** I AM DURIAN











# **COCONUT** White Fresh





Laser cut











# **COCONUT** Green Fresh











# THANK YOU

Website : thaichiexport.com