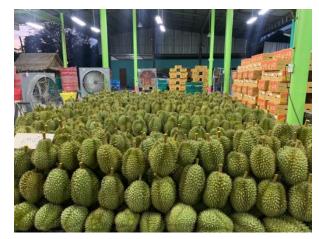

### HARVESTING DURIAN

We harvest the fruits at 77-80% ripeness, thus allowing them to fully ripen during their long journey overseas. Once harvested, we bring them to our packing house where each individual fruit is graded, separated, and packed for shipping. Only the highest A and AB grade durians are selected for export – the lower grades are priced cheaper and sold to local wholesale markets. Hence, if you want the best durians, you've got to get them from the source!

### **DURIAN GRADES**

What separates **export-grade durian** from the lower grades? Here are the criteria:

- Has at least 4 "Pull" of flesh per fruit Thin shell, which equals more edible flesh (i.e. 35-40% flesh yield by weight)
- Bright, healthy-looking skin with no blotches or discoloration Harvested at the right level of ripeness