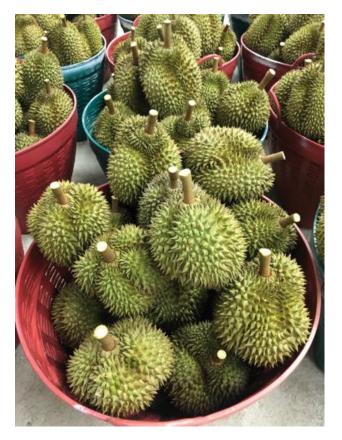

### HARVESTING DURIAN

We harvest the fruits at 77-80% ripeness, thus allowing them to fully ripen during their long journey overseas. Once harvested, we bring them to our packing house where each individual fruit is graded, separated, and packed for shipping. Only the highest A and AB grade durians are selected for export – the lower grades are priced cheaper and sold to local wholesale markets. Hence, if you want the best durians, you've got to get them from the source!