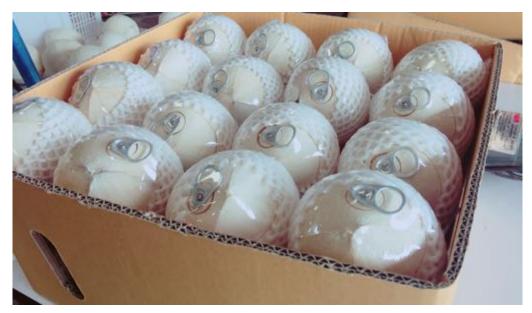

t-grade durian** from the lower grades? Here are the criteria:

- Has at least 4 "Pull" of flesh per fruit Thin shell, which equals more edible flesh (i.e. 35-40% flesh yield by weight)
- Bright, healthy-looking skin with no blotches or discoloration Harvested at the right level of ripeness



### **EXPORT TO CHINA BY SEA & LAND**



#### We export to 4 destinations

- Taiwan
- Xiamen Shanghai
- Chengdu
  Hong Kong
  Qinzhou











# **EXPORT BY AIR**

We export to Asia

• Korea, Japan, China, Iran

















#### We export to Europe :

- USA (Miami, New York, Seattle, LA)
- ENGLAND (London)
- CANADA (Toranto, Vancuver)













## **DURIAN** Fresh Cut









# **DURIAN** Frozen













# **COCONUT** I AM DURIAN











# **COCONUT** White Fresh





Laser cut











# **COCONUT** Green Fresh











# THANK YOU

Website : thaichiexport.com