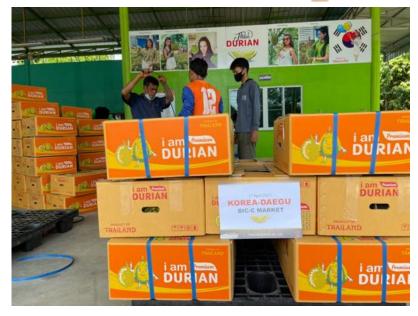

for shipping. Only the highest A and AB grade durians are selected for export – the lower grades are priced cheaper and sold to local wholesale markets. Hence, if you want the best durians, you've got to get them from the source!



### **DURIAN GRADES**



What separates **export-grade durian** from the lower grades? Here are the criteria:

- Has at least 4 "Pull" of flesh per fruit Thin shell, which equals more edible flesh (i.e. 35-40% flesh yield by weight)
- Bright, healthy-looking skin with no blotches or discoloration Harvested at the right level of ripeness



### **EXPORT TO CHINA BY SEA & LAND**



#### We export to 4 destinations

- Taiwan
- Xiamen Shanghai
- Chengdu
  Hong Kong
  Qinzhou











# **EXPORT BY AIR**

We export to Asia

• Korea, Japan, China, Iran

















#### We export to Europe :

- USA (Miami, New York, Seattle, LA)
- ENGLAND (London)
- CANADA (Toranto, Vancuver)













## **DURIAN** Fresh Cut









# **DURIAN** Frozen













# **COCONUT** I AM DURIAN











# **COCONUT** White Fresh





Laser cut











# **COCONUT** Green Fresh











# THANK YOU

Website : thaichiexport.com