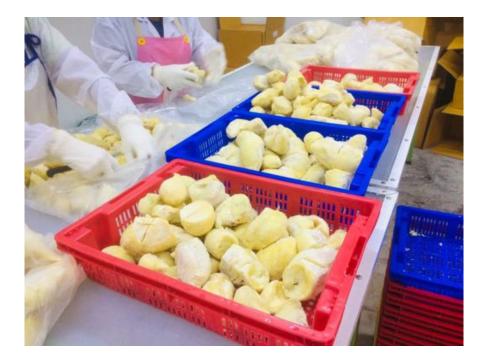

### HARVESTING DURIAN

We harvest the fruits at 77-80% ripeness, thus allowing them to fully ripen during their long journey overseas. Once harvested, we bring them to our packing house where each individual fruit is graded, separated, and packed for shipping. Only the highest A and AB grade durians are selected for export – the lower grades are priced cheaper and sold to local wholesale markets. Hence, if you want the best durians, you've got to get them from the source!

### **DURIAN GRADES**

What separates **export-grade durian** from the lower grades? Here are the criteria:

- Has at least 4 "Pull" of flesh per fruit Thin shell, which equals more edible flesh (i.e. 35-40% flesh yield by weight)
- Bright, healthy-looking skin with no blotches or discoloration Harvested at the right level of ripeness