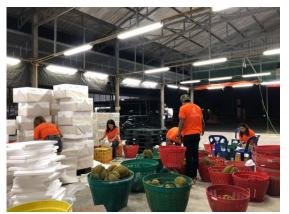

### HARVESTING DURIAN

We harvest the fruits at 77-80% ripeness, thus allowing them to fully ripen during their long journey overseas. Once harvested, we bring them to our packing house where each individual fruit is graded, separated, and packed for shipping. Only the highest A and AB grade durians are selected for export – the lower grades are priced cheaper and sold to local wholesale markets. Hence, if you want the best durians, you've got to get them from the source!