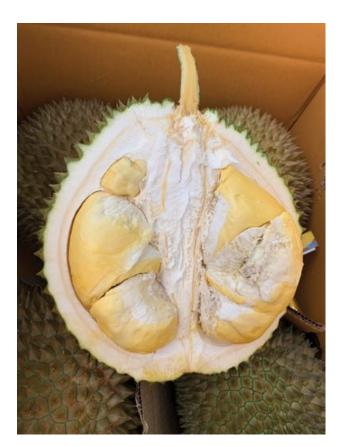

### MONTHONG

### **DURIAN GRADES**

What separates **export-grade durian** from the lower grades? Here are the criteria:

- Has at least 4 "Pull" of flesh per fruit Thin shell, which equals more edible flesh (i.e. 35-40% flesh yield by weight)
- Bright, healthy-looking skin with no blotches or discoloration Harvested at the right level of ripeness