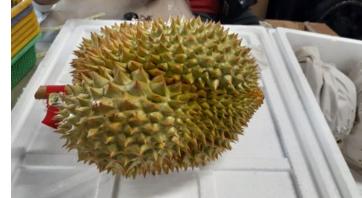

### MONTHONG

### **DURIAN GRADES**

What separates **export-grade durian** from the lower grades? Here are the criteria:

- Has at least 4 "Pull" of flesh per fruit Thin shell, which equals more edible flesh (i.e. 35-40% flesh yield by weight)
- Bright, healthy-looking skin with no blotches or discoloration Harvested at the right level of ripeness