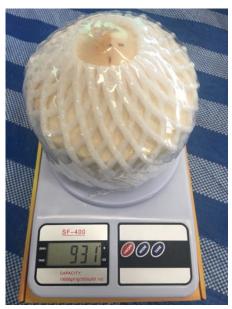

ort-grade durian** from the lower grades? Here are the criteria:

- Has at least 4 "Pull" of flesh per fruit Thin shell, which equals more edible flesh (i.e. 35-40% flesh yield by weight)
- Bright, healthy-looking skin with no blotches or discoloration Harvested at the right level of ripeness



### **EXPORT TO CHINA BY SEA & LAND**



#### We export to 4 destinations

- Taiwan
- Xiamen Shanghai
- Chengdu
  Hong Kong
  Qinzhou











# **EXPORT BY AIR**

We export to Asia

• Korea, Japan, China, Iran

















#### We export to Europe :

- USA (Miami, New York, Seattle, LA)
- ENGLAND (London)
- CANADA (Toranto, Vancuver)













## **DURIAN** Fresh Cut









# **DURIAN** Frozen













# **COCONUT** I AM DURIAN











# **COCONUT** White Fresh





Laser cut











# **COCONUT** Green Fresh











# THANK YOU

Website : thaichiexport.com