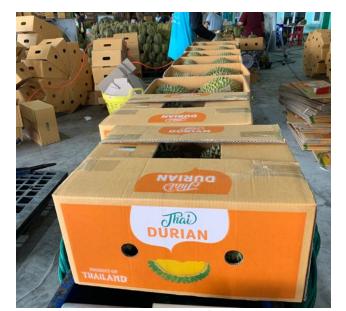

ed for shipping. Only the highest A and AB grade durians are selected for export – the lower grades are priced cheaper and sold to local wholesale markets. Hence, if you want the best durians, you've got to get them from the source!



### **DURIAN GRADES**



What separates **export-grade durian** from the lower grades? Here are the criteria:

- Has at least 4 "Pull" of flesh per fruit Thin shell, which equals more edible flesh (i.e. 35-40% flesh yield by weight)
- Bright, healthy-looking skin with no blotches or discoloration Harvested at the right level of ripeness



### **EXPORT TO CHINA BY SEA & LAND**



#### We export to 4 destinations

- Taiwan
- Xiamen Shanghai
- Chengdu
  Hong Kong
  Qinzhou











# **EXPORT BY AIR**

We export to Asia

• Korea, Japan, China, Iran

















#### We export to Europe :

- USA (Miami, New York, Seattle, LA)
- ENGLAND (London)
- CANADA (Toranto, Vancuver)













## **DURIAN** Fresh Cut









# **DURIAN** Frozen













# **COCONUT** I AM DURIAN











# **COCONUT** White Fresh





Laser cut











# **COCONUT** Green Fresh











# THANK YOU

Website : thaichiexport.com