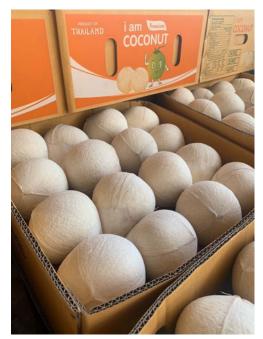

ce!



### **DURIAN GRADES**



What separates **export-grade durian** from the lower grades? Here are the criteria:

- Has at least 4 "Pull" of flesh per fruit Thin shell, which equals more edible flesh (i.e. 35-40% flesh yield by weight)
- Bright, healthy-looking skin with no blotches or discoloration Harvested at the right level of ripeness



### **EXPORT TO CHINA BY SEA & LAND**



#### We export to 4 destinations

- Taiwan
- Xiamen Shanghai
- Chengdu
  Hong Kong
  Qinzhou











# **EXPORT BY AIR**

We export to Asia

• Korea, Japan, China, Iran

















#### We export to Europe :

- USA (Miami, New York, Seattle, LA)
- ENGLAND (London)
- CANADA (Toranto, Vancuver)













## **DURIAN** Fresh Cut









# **DURIAN** Frozen













# **COCONUT** I AM DURIAN











# **COCONUT** White Fresh





Laser cut











# **COCONUT** Green Fresh











# THANK YOU

Website : thaichiexport.com