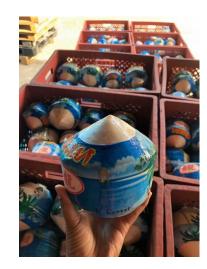

t separates **export-grade durian** from the lower grades? Here are the criteria:

- Has at least 4 "Pull" of flesh per fruit Thin shell, which equals more edible flesh (i.e. 35-40% flesh yield by weight)
- Bright, healthy-looking skin with no blotches or discoloration Harvested at the right level of ripeness



### **EXPORT TO CHINA BY SEA & LAND**



#### We export to 4 destinations

- Taiwan
- Xiamen Shanghai
- Chengdu
  Hong Kong
  Qinzhou











# **EXPORT BY AIR**

We export to Asia

• Korea, Japan, China, Iran

















#### We export to Europe :

- USA (Miami, New York, Seattle, LA)
- ENGLAND (London)
- CANADA (Toranto, Vancuver)













## **DURIAN** Fresh Cut









# **DURIAN** Frozen













# **COCONUT** I AM DURIAN











# **COCONUT** White Fresh





Laser cut











# **COCONUT** Green Fresh











# THANK YOU

Website : thaichiexport.com