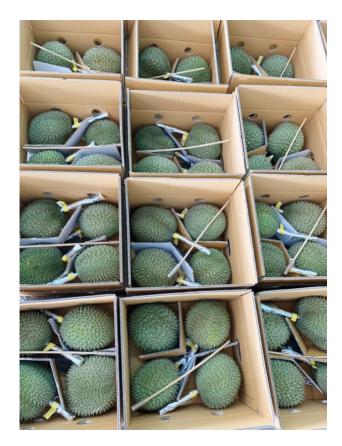

### HARVESTING DURIAN

We harvest the fruits at 77-80% ripeness, thus allowing them to fully ripen during their long journey overseas. Once harvested, we bring them to our packing house where each individual fruit is graded, separated, and packed for shipping. Only the highest A and AB grade durians are selected for export – the lower grades are priced cheaper and sold to local wholesale markets. Hence, if you want the best durians, you've got to get them from the source!