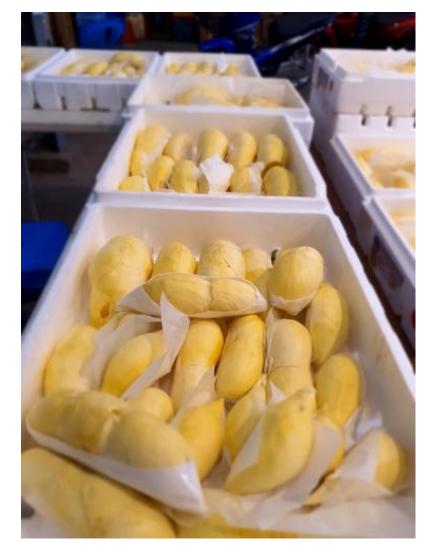

ce, if you want the best durians, you've got to get them from the source!



### **DURIAN GRADES**



What separates **export-grade durian** from the lower grades? Here are the criteria:

- Has at least 4 "Pull" of flesh per fruit Thin shell, which equals more edible flesh (i.e. 35-40% flesh yield by weight)
- Bright, healthy-looking skin with no blotches or discoloration Harvested at the right level of ripeness



### **EXPORT TO CHINA BY SEA & LAND**



#### We export to 4 destinations

- Taiwan
- Xiamen Shanghai
- Chengdu
  Hong Kong
  Qinzhou











# **EXPORT BY AIR**

We export to Asia

• Korea, Japan, China, Iran

















#### We export to Europe :

- USA (Miami, New York, Seattle, LA)
- ENGLAND (London)
- CANADA (Toranto, Vancuver)













## **DURIAN** Fresh Cut









# **DURIAN** Frozen













# **COCONUT** I AM DURIAN











# **COCONUT** White Fresh





Laser cut











# **COCONUT** Green Fresh











# THANK YOU

Website : thaichiexport.com