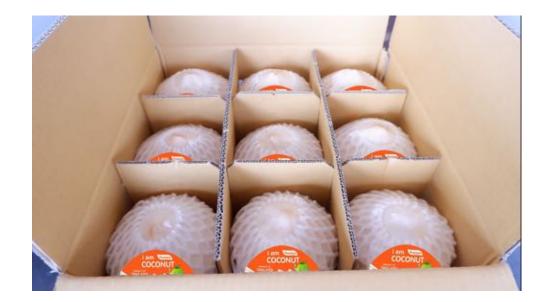

rades? Here are the criteria:

- Has at least 4 "Pull" of flesh per fruit Thin shell, which equals more edible flesh (i.e. 35-40% flesh yield by weight)
- Bright, healthy-looking skin with no blotches or discoloration Harvested at the right level of ripeness



### **EXPORT TO CHINA BY SEA & LAND**



#### We export to 4 destinations

- Taiwan
- Xiamen Shanghai
- Chengdu
  Hong Kong
  Qinzhou











# **EXPORT BY AIR**

We export to Asia

• Korea, Japan, China, Iran

















#### We export to Europe :

- USA (Miami, New York, Seattle, LA)
- ENGLAND (London)
- CANADA (Toranto, Vancuver)













## **DURIAN** Fresh Cut









# **DURIAN** Frozen













# **COCONUT** I AM DURIAN











# **COCONUT** White Fresh





Laser cut











# **COCONUT** Green Fresh











# THANK YOU

Website : thaichiexport.com