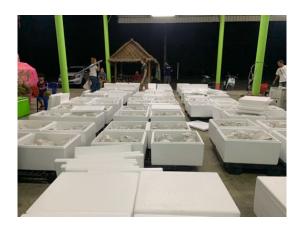

### HARVESTING DURIAN

We harvest the fruits at 77-80% ripeness, thus allowing them to fully ripen during their long journey overseas. Once harvested, we bring them to our packing house where each individual fruit is graded, separated, and packed for shipping. Only the highest A and AB grade durians are selected for export – the lower grades are priced cheaper and sold to local wholesale markets. Hence, if you want the best durians, you've got to get them from the source!