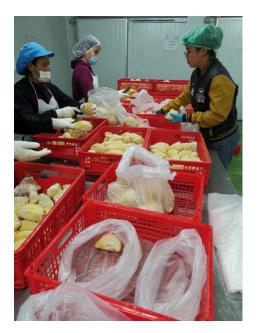

### HARVESTING DURIAN

We harvest the fruits at 77-80% ripeness, thus allowing them to fully ripen during their long journey overseas. Once harvested, we bring them to our packing house where each individual fruit is graded, separated, and packed for shipping. Only the highest A and AB grade durians are selected for export – the lower grades are priced cheaper and sold to local wholesale markets. Hence, if you want the best durians, you've got to get them from the source!

### **DURIAN GRADES**

What separates **export-grade durian** from the lower grades? Here are the criteria:

- Has at least 4 "Pull" of flesh per fruit Thin shell, which equals more edible flesh (i.e. 35-40% flesh yield by weight)
- Bright, healthy-looking skin with no blotches or discoloration Harvested at the right level of ripeness