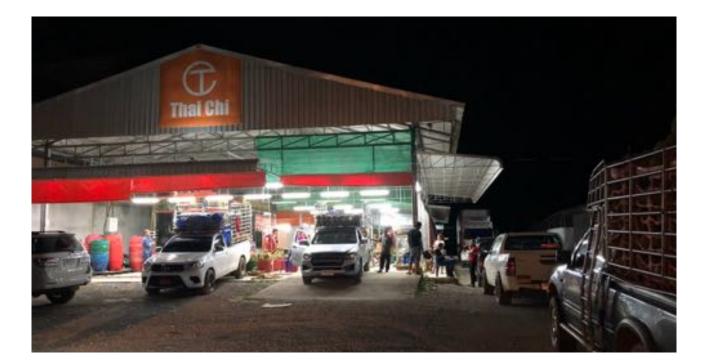

# THAI CHI SAWADEE KAA!

We are Thai Chi Export, owners and operators of an independent durian packing house in Chumphon province, Thailand. We have Thai durians for export at best quality and wholesale prices to anywhere in the world.

### HARVESTING DURIAN

We harvest the fruits at 77-80% ripeness, thus allowing them to fully ripen during their long journey overseas. Once harvested, we bring them to our packing house where each individual fruit is graded, separated, and packed for shipping. Only the highest A and AB grade durians are selected for export – the lower grades are priced cheaper and sold to local wholesale markets. Hence, if you want the best durians, you've got to get them from the source!