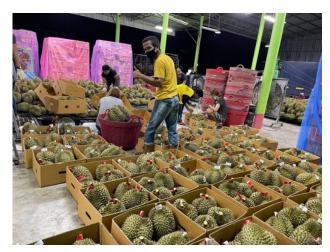

### HARVESTING DURIAN

We harvest the fruits at 77-80% ripeness, thus allowing them to fully ripen during their long journey overseas. Once harvested, we bring them to our packing house where each individual fruit is graded, separated, and packed for shipping. Only the highest A and AB grade durians are selected for export – the lower grades are priced cheaper and sold to local wholesale markets. Hence, if you want the best durians, you've got to get them from the source!

### **DURIAN GRADES**

What separates **export-grade durian** from the lower grades? Here are the criteria:

- Has at least 4 "Pull" of flesh per fruit Thin shell, which equals more edible flesh (i.e. 35-40% flesh yield by weight)
- Bright, healthy-looking skin with no blotches or discoloration Harvested at the right level of ripeness