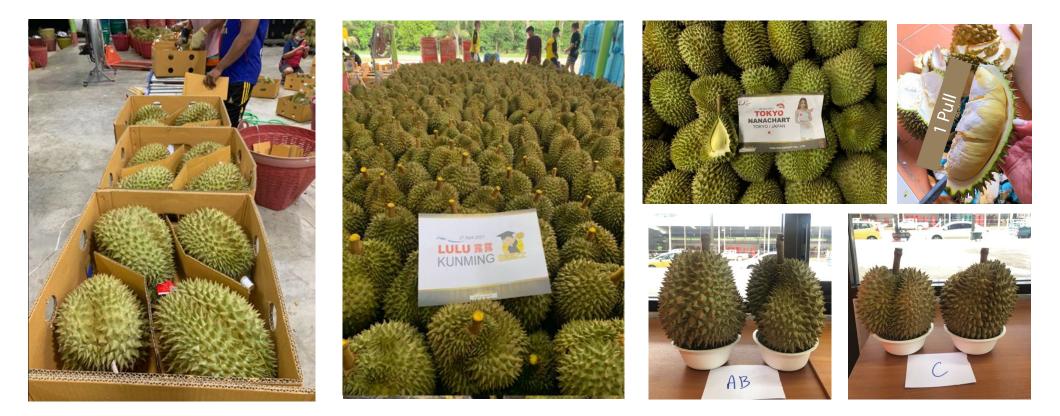

### HARVESTING DURIAN

We harvest the fruits at 77-80% ripeness, thus allowing them to fully ripen during their long journey overseas. Once harvested, we bring them to our packing house where each individual fruit is graded, separated, and packed for shipping. Only the highest A and AB grade durians are selected for export – the lower grades are priced cheaper and sold to local wholesale markets. Hence, if you want the best durians, you've got to get them from the source!

### **DURIAN GRADES**

What separates **export-grade durian** from the lower grades? Here are the criteria:

- Has at least 4 "Pull" of flesh per fruit Thin shell, which equals more edible flesh (i.e. 35-40% flesh yield by weight)
- Bright, healthy-looking skin with no blotches or discoloration Harvested at the right level of ripeness