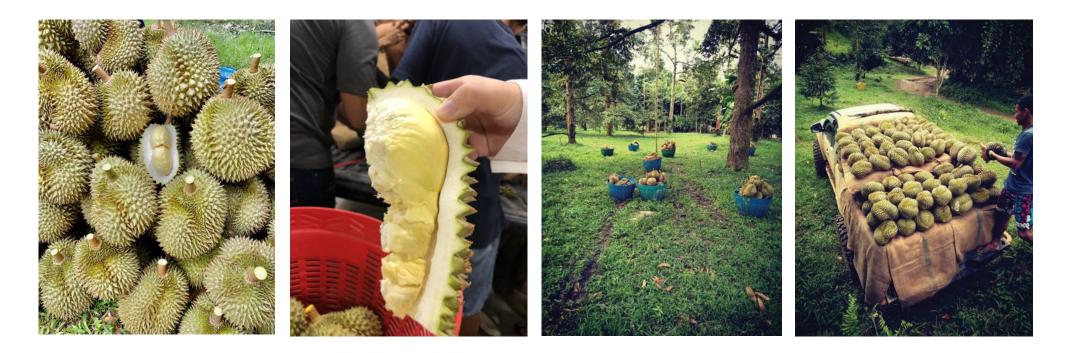

# THAI CHI SAWADEE KAA!

We are Thai Chi Export, owners and operators of an independent durian packing house in Chumphon province, Thailand. We have Thai durians for export at best quality and wholesale prices to anywhere in the world.

### HARVESTING DURIAN

We harvest the fruits at 77-80% ripeness, thus allowing them to fully ripen during their long journey overseas. Once harvested, we bring them to our packing house where each individual fruit is graded, separated, and packed for shipping. Only the highest A and AB grade durians are selected for export – the lower grades are priced cheaper and sold to local wholesale markets. Hence, if you want the best durians, you've got to get them from the source!