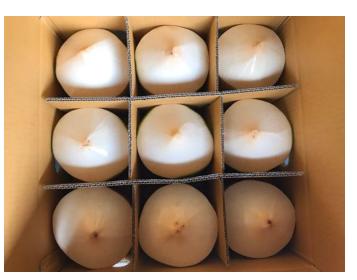

Here are the criteria:

- Has at least 4 "Pull" of flesh per fruit Thin shell, which equals more edible flesh (i.e. 35-40% flesh yield by weight)
- Bright, healthy-looking skin with no blotches or discoloration Harvested at the right level of ripeness



### **EXPORT TO CHINA BY SEA & LAND**



#### We export to 4 destinations

- Taiwan
- Xiamen Shanghai
- Chengdu
  Hong Kong
  Qinzhou











# **EXPORT BY AIR**

We export to Asia

• Korea, Japan, China, Iran

















#### We export to Europe :

- USA (Miami, New York, Seattle, LA)
- ENGLAND (London)
- CANADA (Toranto, Vancuver)













## **DURIAN** Fresh Cut









# **DURIAN** Frozen













# **COCONUT** I AM DURIAN











# **COCONUT** White Fresh





Laser cut











# **COCONUT** Green Fresh











# THANK YOU

Website : thaichiexport.com