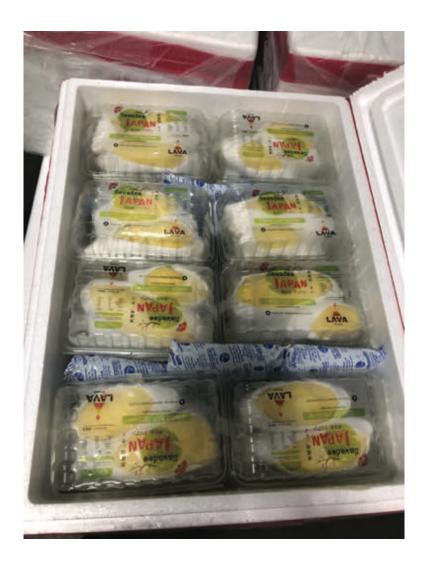

## **DURIAN** Fresh Cut

### Export:

- Korea
- Japan
- USA
- Canada

40rf to China

Brand "Thai Durian" box 18kg

### Export:

- Korea
- Japan
- USA
- Canada