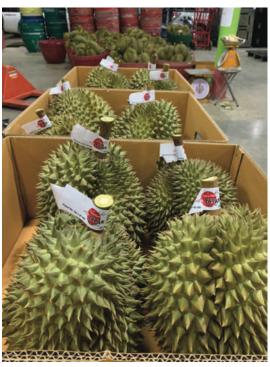

Only the highest A and AB grade durians are selected for export – the lower grades are priced cheaper and sold to local wholesale markets. Hence, if you want the best durians, you've got to get them from the source!



### **DURIAN GRADES**













What separates **export-grade durian** from the lower grades? Here are the criteria:

- Has at least 4 "Pull" of flesh per fruit Thin shell, which equals more edible flesh (i.e. 35-40% flesh yield by weight)
- Bright, healthy-looking skin with no blotches or discoloration Harvested at the right level of ripeness



## **EXPORT TO CHINA BY SEA & LAND**







#### We export to 4 destinations

- Taiwan Xiamen Shanghai
- Chengdu Hong Kong Qinzhou











## **EXPORT BY AIR**

### We export to Asia

• Korea, Japan, China, Iran, HK















### We export to Europe:

- USA (Miami, New York, Seattle, LA)
- ENGLAND (London)
- CANADA (Toranto, Vancuver)













## **DURIAN** Fresh Cut











## **DURIAN**

## Frozen















Brand "Thai Durian" by Thai Chi













Brand "IThai Durian"

### Export:

- Korea
- Japan
- USA
- Canada













40rf to China





Brand "Thai Durian" box 18kg



## "I AM DURIAN" brand of Thai Chi Export to Korea by Air



















Durain Monthong (King of Fruit)

















**Durain Kradum Thong** 



Durain Kan Yao





Taiwan







### Brand "I AM DURIAN"

### Export:

- Korea
- Japan
- USA
- Canada



### Custume export brand from Thai Chi



























# **COCONUT**I AM DURIAN











## **COCONUT**White Fresh





Laser cut











## **C