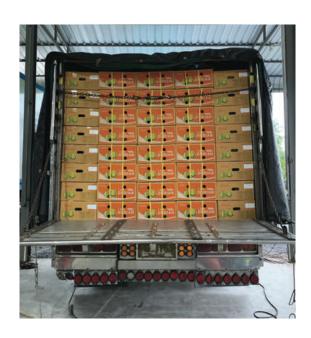

### HARVESTING DURIAN

We harvest the fruits at 77-80% ripeness, thus allowing them to fully ripen during their long journey overseas. Once harvested, we bring them to our packing house where each individual fruit is graded, separated, and packed for shipping. Only the highest A and AB grade durians are selected for export – the lower grades are priced cheaper and sold to local wholesale markets. Hence, if you want the best durians, you've got to get them from the source!

## **EXPORT TO CHINA BY SEA & LAND**

#### We export to 4 destinations

- Taiwan Xiamen Shanghai
- Chengdu Hong Kong Qinzhou