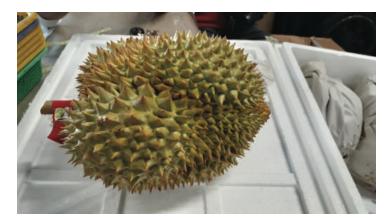

### **DURIAN GRADES**

What separates **export-grade durian** from the lower grades? Here are the criteria:

- Has at least 4 "Pull" of flesh per fruit Thin shell, which equals more edible flesh (i.e. 35-40% flesh yield by weight)
- Bright, healthy-looking skin with no blotches or discoloration Harvested at the right level of ripeness