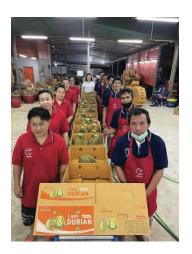

### HARVESTING DURIAN

We harvest the fruits at 77-80% ripeness, thus allowing them to fully ripen during their long journey overseas. Once harvested, we bring them to our packing house where each individual fruit is graded, separated, and packed for shipping. Only the highest A and AB grade durians are selected for export – the lower grades are priced cheaper and sold to local wholesale markets. Hence, if you want the best durians, you've got to get them from the source!

### **DURIAN GRADES**

What separates **export-grade durian** from the lower grades? Here are the criteria:

- Has at least 4 "Pull" of flesh per fruit Thin shell, which equals more edible flesh (i.e. 35-40% flesh yield by weight)
- Bright, healthy-looking skin with no blotches or discoloration Harvested at the right level of ripeness