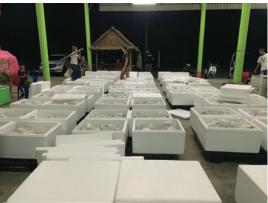

### HARVESTING DURIAN

We harvest the fruits at 77-80% ripeness, thus allowing them to fully ripen during their long journey overseas. Once harvested, we bring them to our packing house where each individual fruit is graded, separated, and packed for shipping. Only the highest A and AB grade durians are selected for export – the lower grades are priced cheaper and sold to local wholesale markets. Hence, if you want the best durians, you've got to get them from the source!