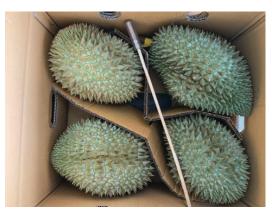

### HARVESTING DURIAN

We harvest the fruits at 77-80% ripeness, thus allowing them to fully ripen during their long journey overseas. Once harvested, we bring them to our packing house where each individual fruit is graded, separated, and packed for shipping. Only the highest A and AB grade durians are selected for export – the lower grades are priced cheaper and sold to local wholesale markets. Hence, if you want the best durians, you've got to get them from the source!

### **DURIAN GRADES**

What separates **export-grade durian** from the lower grades? Here are the criteria:

- Has at least 4 "Pull" of flesh per fruit Thin shell, which equals more edible flesh (i.e. 35-40% flesh yield by weight)
- Bright, healthy-looking skin with no blotches or discoloration Harvested at the right level of ripeness