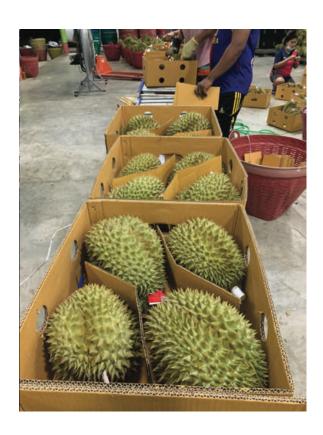

### **DURIAN GRADES**

What separates **export-grade durian** from the lower grades? Here are the criteria:

- Has at least 4 "Pull" of flesh per fruit Thin shell, which equals more edible flesh (i.e. 35-40% flesh yield by weight)
- Bright, healthy-looking skin with no blotches or discoloration Harvested at the right level of ripeness