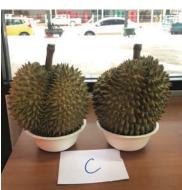

### HARVESTING DURIAN

We harvest the fruits at 77-80% ripeness, thus allowing them to fully ripen during their long journey overseas. Once harvested, we bring them to our packing house where each individual fruit is graded, separated, and packed for shipping. Only the highest A and AB grade durians are selected for export – the lower grades are priced cheaper and sold to local wholesale markets. Hence, if you want the best durians, you've got to get them from the source!

### **DURIAN GRADES**

What separates **export-grade durian** from the lower grades? Here are the criteria:

- Has at least 4 "Pull" of flesh per fruit Thin shell, which equals more edible flesh (i.e. 35-40% flesh yield by weight)
- Bright, healthy-looking skin with no blotches or discoloration Harvested at the right level of ripeness