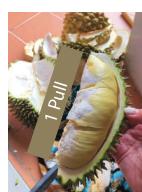

### **DURIAN GRADES**

What separates **export-grade durian** from the lower grades? Here are the criteria:

- Has at least 4 "Pull" of flesh per fruit Thin shell, which equals more edible flesh (i.e. 35-40% flesh yield by weight)
- Bright, healthy-looking skin with no blotches or discoloration Harvested at the right level of ripeness