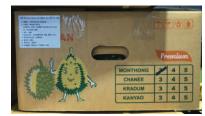

### **DURIAN GRADES**

What separates **export-grade durian** from the lower grades? Here are the criteria:

- Has at least 4 "Pull" of flesh per fruit Thin shell, which equals more edible flesh (i.e. 35-40% flesh yield by weight)
- Bright, healthy-looking skin with no blotches or discoloration Harvested at the right level of ripeness

## "I AM DURIAN" brand of Thai Chi Export to Korea by Air

Durain Monthong (King of Fruit)

**Durain Kradum Thong** 

Durain Kan Yao

Taiwan