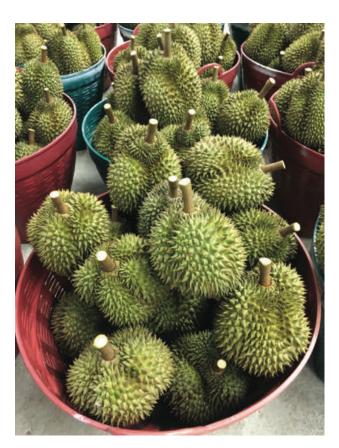

### HARVESTING DURIAN

We harvest the fruits at 77-80% ripeness, thus allowing them to fully ripen during their long journey overseas. Once harvested, we bring them to our packing house where each individual fruit is graded, separated, and packed for shipping. Only the highest A and AB grade durians are selected for export – the lower grades are priced cheaper and sold to local wholesale markets. Hence, if you want the best durians, you've got to get them from the source!