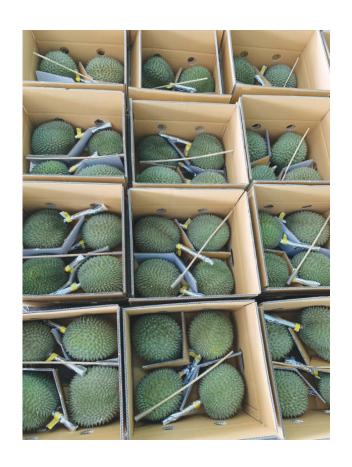

### HARVESTING DURIAN

We harvest the fruits at 77-80% ripeness, thus allowing them to fully ripen during their long journey overseas. Once harvested, we bring them to our packing house where each individual fruit is graded, separated, and packed for shipping. Only the highest A and AB grade durians are selected for export – the lower grades are priced cheaper and sold to local wholesale markets. Hence, if you want the best durians, you've got to get them from the source!

### **DURIAN GRADES**

What separates **export-grade durian** from the lower grades? Here are the criteria:

- Has at least 4 "Pull" of flesh per fruit Thin shell, which equals more edible flesh (i.e. 35-40% flesh yield by weight)
- Bright, healthy-looking skin with no blotches or discoloration Harvested at the right level of ripeness