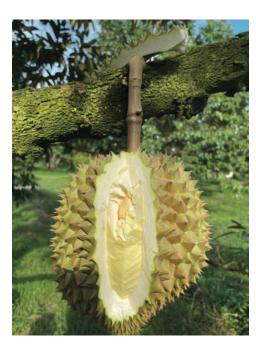

### **DURIAN GRADES**

What separates **export-grade durian** from the lower grades? Here are the criteria:

- Has at least 4 "Pull" of flesh per fruit Thin shell, which equals more edible flesh (i.e. 35-40% flesh yield by weight)
- Bright, healthy-looking skin with no blotches or discoloration Harvested at the right level of ripeness