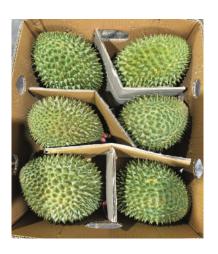

### **DURIAN GRADES**

What separates **export-grade durian** from the lower grades? Here are the criteria:

- Has at least 4 "Pull" of flesh per fruit Thin shell, which equals more edible flesh (i.e. 35-40% flesh yield by weight)
- Bright, healthy-looking skin with no blotches or discoloration Harvested at the right level of ripeness