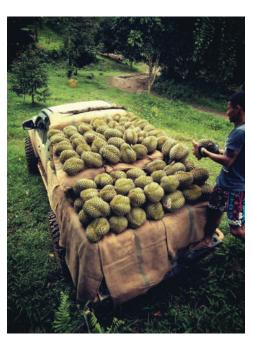

### HARVESTING DURIAN

We harvest the fruits at 77-80% ripeness, thus allowing them to fully ripen during their long journey overseas. Once harvested, we bring them to our packing house where each individual fruit is graded, separated, and packed for shipping. Only the highest A and AB grade durians are selected for export – the lower grades are priced cheaper and sold to local wholesale markets. Hence, if you want the best durians, you've got to get them from the source!