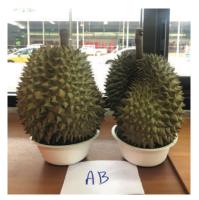

### HARVESTING DURIAN

We harvest the fruits at 77-80% ripeness, thus allowing them to fully ripen during their long journey overseas. Once harvested, we bring them to our packing house where each individual fruit is graded, separated, and packed for shipping. Only the highest A and AB grade durians are selected for export – the lower grades are priced cheaper and sold to local wholesale markets. Hence, if you want the best durians, you've got to get them from the source!

### **DURIAN GRADES**

What separates **export-grade durian** from the lower grades? Here are the criteria:

- Has at least 4 "Pull" of flesh per fruit Thin shell, which equals more edible flesh (i.e. 35-40% flesh yield by weight)
- Bright, healthy-looking skin with no blotches or discoloration Harvested at the right level of ripeness