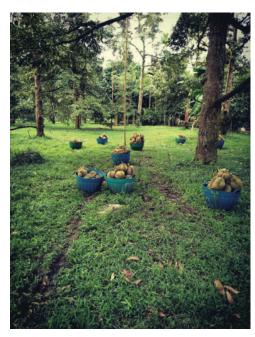

### HARVESTING DURIAN

We harvest the fruits at 77-80% ripeness, thus allowing them to fully ripen during their long journey overseas. Once harvested, we bring them to our packing house where each individual fruit is graded, separated, and packed for shipping. Only the highest A and AB grade durians are selected for export – the lower grades are priced cheaper and sold to local wholesale markets. Hence, if you want the best durians, you've got to get them from the source!