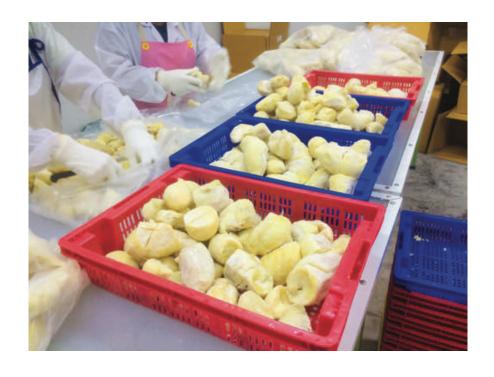

### HARVESTING DURIAN

We harvest the fruits at 77-80% ripeness, thus allowing them to fully ripen during their long journey overseas. Once harvested, we bring them to our packing house where each individual fruit is graded, separated, and packed for shipping. Only the highest A and AB grade durians are selected for export – the lower grades are priced cheaper and sold to local wholesale markets. Hence, if you want the best durians, you've got to get them from the source!

### **DURIAN GRADES**

What separates **export-grade durian** from the lower grades? Here are the criteria:

- Has at least 4 "Pull" of flesh per fruit Thin shell, which equals more edible flesh (i.e. 35-40% flesh yield by weight)
- Bright, healthy-looking skin with no blotches or discoloration Harvested at the right level of ripeness