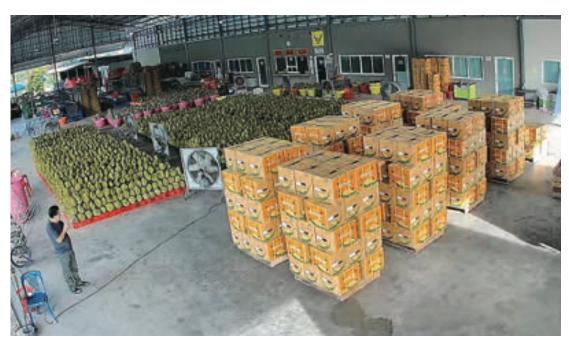

### HARVESTING DURIAN

We harvest the fruits at 77-80% ripeness, thus allowing them to fully ripen during their long journey overseas. Once harvested, we bring them to our packing house where each individual fruit is graded, separated, and packed for shipping. Only the highest A and AB grade durians are selected for export – the lower grades are priced cheaper and sold to local wholesale markets. Hence, if you want the best durians, you've got to get them from the source!

### **DURIAN GRADES**

What separates **export-grade durian** from the lower grades? Here are the criteria:

- Has at least 4 "Pull" of flesh per fruit Thin shell, which equals more edible flesh (i.e. 35-40% flesh yield by weight)
- Bright, healthy-looking skin with no blotches or discoloration Harvested at the right level of ripeness