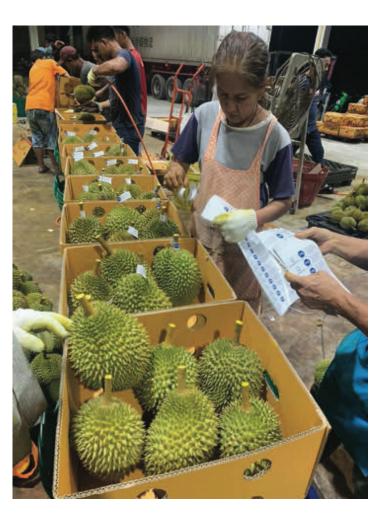

### HARVESTING DURIAN

We harvest the fruits at 77-80% ripeness, thus allowing them to fully ripen during their long journey overseas. Once harvested, we bring them to our packing house where each individual fruit is graded, separated, and packed for shipping. Only the highest A and AB grade durians are selected for export – the lower grades are priced cheaper and sold to local wholesale markets. Hence, if you want the best durians, you've got to get them from the source!