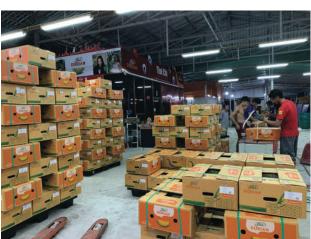

### HARVESTING DURIAN

We harvest the fruits at 77-80% ripeness, thus allowing them to fully ripen during their long journey overseas. Once harvested, we bring them to our packing house where each individual fruit is graded, separated, and packed for shipping. Only the highest A and AB grade durians are selected for export – the lower grades are priced cheaper and sold to local wholesale markets. Hence, if you want the best durians, you've got to get them from the source!