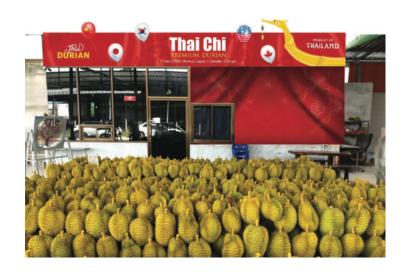

### HARVESTING DURIAN

We harvest the fruits at 77-80% ripeness, thus allowing them to fully ripen during their long journey overseas. Once harvested, we bring them to our packing house where each individual fruit is graded, separated, and packed for shipping. Only the highest A and AB grade durians are selected for export – the lower grades are priced cheaper and sold to local wholesale markets. Hence, if you want the best durians, you've got to get them from the source!

## "I AM DURIAN" brand of Thai Chi Export to Korea by Air

Durain Monthong (King of Fruit)

**Durain Kradum Thong** 

Durain Kan Yao

Taiwan