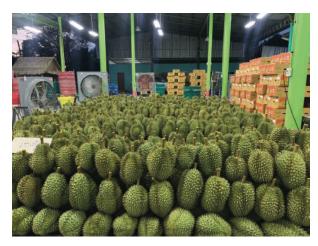

### HARVESTING DURIAN

We harvest the fruits at 77-80% ripeness, thus allowing them to fully ripen during their long journey overseas. Once harvested, we bring them to our packing house where each individual fruit is graded, separated, and packed for shipping. Only the highest A and AB grade durians are selected for export – the lower grades are priced cheaper and sold to local wholesale markets. Hence, if you want the best durians, you've got to get them from the source!

### **DURIAN GRADES**

What separates **export-grade durian** from the lower grades? Here are the criteria:

- Has at least 4 "Pull" of flesh per fruit Thin shell, which equals more edible flesh (i.e. 35-40% flesh yield by weight)
- Bright, healthy-looking skin with no blotches or discoloration Harvested at the right level of ripeness