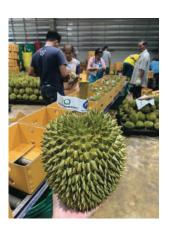

### HARVESTING DURIAN

We harvest the fruits at 77-80% ripeness, thus allowing them to fully ripen during their long journey overseas. Once harvested, we bring them to our packing house where each individual fruit is graded, separated, and packed for shipping. Only the highest A and AB grade durians are selected for export – the lower grades are priced cheaper and sold to local wholesale markets. Hence, if you want the best durians, you've got to get them from the source!

### **DURIAN GRADES**

What separates **export-grade durian** from the lower grades? Here are the criteria:

- Has at least 4 "Pull" of flesh per fruit Thin shell, which equals more edible flesh (i.e. 35-40% flesh yield by weight)
- Bright, healthy-looking skin with no blotches or discoloration Harvested at the right level of ripeness