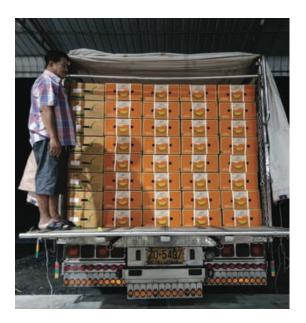

### HARVESTING DURIAN

We harvest the fruits at 77-80% ripeness, thus allowing them to fully ripen during their long journey overseas. Once harvested, we bring them to our packing house where each individual fruit is graded, separated, and packed for shipping. Only the highest A and AB grade durians are selected for export – the lower grades are priced cheaper and sold to local wholesale markets. Hence, if you want the best durians, you've got to get them from the source!

## **EXPORT TO CHINA BY SEA & LAND**

#### We export to 4 destinations

- Taiwan Xiamen Shanghai
- Chengdu Hong Kong Qinzhou