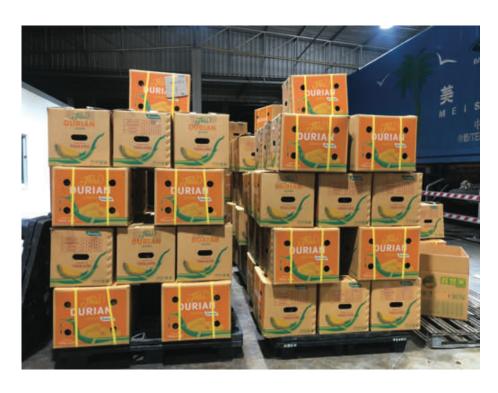

### HARVESTING DURIAN

We harvest the fruits at 77-80% ripeness, thus allowing them to fully ripen during their long journey overseas. Once harvested, we bring them to our packing house where each individual fruit is graded, separated, and packed for shipping. Only the highest A and AB grade durians are selected for export – the lower grades are priced cheaper and sold to local wholesale markets. Hence, if you want the best durians, you've got to get them from the source!

## **EXPORT TO CHINA BY SEA & LAND**

#### We export to 4 destinations

- Taiwan Xiamen Shanghai
- Chengdu Hong Kong Qinzhou