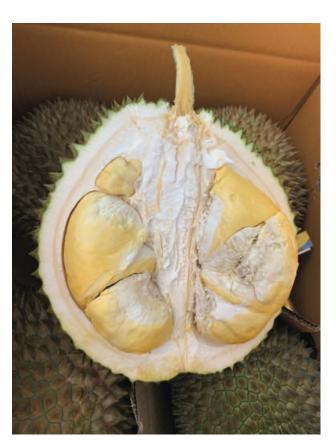

### **DURIAN GRADES**

What separates **export-grade durian** from the lower grades? Here are the criteria:

- Has at least 4 "Pull" of flesh per fruit Thin shell, which equals more edible flesh (i.e. 35-40% flesh yield by weight)
- Bright, healthy-looking skin with no blotches or discoloration Harvested at the right level of ripeness