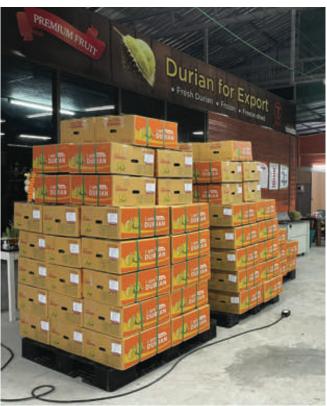

### HARVESTING DURIAN

We harvest the fruits at 77-80% ripeness, thus allowing them to fully ripen during their long journey overseas. Once harvested, we bring them to our packing house where each individual fruit is graded, separated, and packed for shipping. Only the highest A and AB grade durians are selected for export – the lower grades are priced cheaper and sold to local wholesale markets. Hence, if you want the best durians, you've got to get them from the source!

### **DURIAN GRADES**

What separates **export-grade durian** from the lower grades? Here are the criteria:

- Has at least 4 "Pull" of flesh per fruit Thin shell, which equals more edible flesh (i.e. 35-40% flesh yield by weight)
- Bright, healthy-looking skin with no blotches or discoloration Harvested at the right level of ripeness