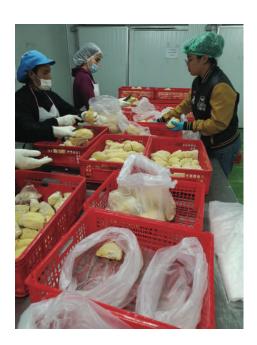

### HARVESTING DURIAN

We harvest the fruits at 77-80% ripeness, thus allowing them to fully ripen during their long journey overseas. Once harvested, we bring them to our packing house where each individual fruit is graded, separated, and packed for shipping. Only the highest A and AB grade durians are selected for export – the lower grades are priced cheaper and sold to local wholesale markets. Hence, if you want the best durians, you've got to get them from the source!

### **DURIAN GRADES**

What separates **export-grade durian** from the lower grades? Here are the criteria:

- Has at least 4 "Pull" of flesh per fruit Thin shell, which equals more edible flesh (i.e. 35-40% flesh yield by weight)
- Bright, healthy-looking skin with no blotches or discoloration Harvested at the right level of ripeness