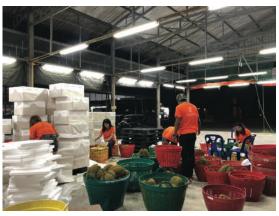

### HARVESTING DURIAN

We harvest the fruits at 77-80% ripeness, thus allowing them to fully ripen during their long journey overseas. Once harvested, we bring them to our packing house where each individual fruit is graded, separated, and packed for shipping. Only the highest A and AB grade durians are selected for export – the lower grades are priced cheaper and sold to local wholesale markets. Hence, if you want the best durians, you've got to get them from the source!